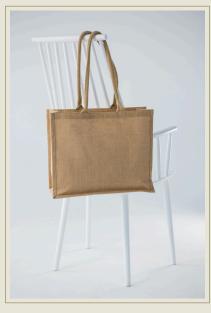

# Jute Bags & Basket

### **Jute Bags & Basket Size**

#### Small Jute Bags

10"x12"x4" (Ideal for lunch bags, gifting, & compact carry bags) 12"x14"x5" (Perfect for small shopping & casual outings) **tightweight & convenient for everyday essentials.** 

#### Medium Jute Bags

14"x16"x6" (Great for groceries, work essentials, & casual carry)
16"x18"x6" (Ideal for shopping, beach trips, & multipurpose use)
A perfect blend of durability & style for daily use.

#### Large Jute Bags

18"x20"x8" (Spacious for bulk shopping, picnics & weekend trips)
20"x22"x8" (Best for travel, storage, & heavy-duty carrying)
Designed for practicality with a natural touch.

#### Extra-Large Jute Bags

22"x24"x10" (Oversized for bulk storage, promotional events & heavy loads) 24"x26"x12"+ (Perfect for corporate gifting, travel, & large shopping needs) **deal for those who need extra space with an eco-friendly touch.** 