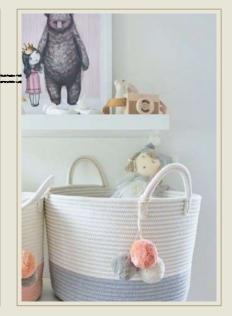

# Jute Bags & Basket

### **Jute Bags & Basket Size**

#### Small Jute Baskets

10"x8" (Perfect for bathroom storage, keys, & small accessories)
12"x10" (Ideal for organizing shelves & desk essentials)
Compact & stylish for everyday use.

#### Medium Jute Baskets

14"x12" (Great for toys, magazines, & wardrobe organization)
16"x14" (Ideal for laundry, plants, & multipurpose storage)
Adds texture & warmth to any space.

#### Large Jute Baskets

18"x16" (Perfect for blankets, pillows, & living room organization)
20"x18" (Best for heavy-duty storage & decorative accents)
Functional yet elegant for home organization.

#### Extra-Large Jute Baskets

22"x20"+ (Oversized for spacious storage, toy bins, & bulk organization) 24"x22"+ (Great for large laundry loads, bulky items, & event setups) **A sustainable solution for keeping spaces neat & stylish.** 