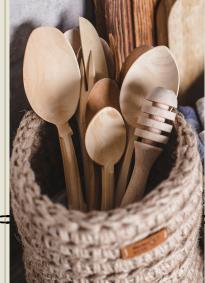

# Jute Bags & Basket

### **Jute Bags & Basket Size**

#### Small Jute Baskets

10"x8" (Perfect for bathroom storage, keys, & small accessories)
12"x10" (Ideal for organizing shelves & desk essentials)
Compact & stylish for everyday use.

#### Medium Jute Baskets

14"x12" (Great for toys, magazines, & wardrobe organization)
16"x14" (Ideal for laundry, plants, & multipurpose storage)
Adds texture & warmth to any space.

#### Large Jute Baskets

18"x16" (Perfect for blankets, pillows, & living room organization)
20"x18" (Best for heavy-duty storage & decorative accents)
Functional yet elegant for home organization.

#### Extra-Large Jute Baskets

22"x20"+ (Oversized for spacious storage, toy bins, & bulk organization) 24"x22"+ (Great for large laundry loads, bulky items, & event setups) **A sustainable solution for keeping spaces neat & stylish.** 