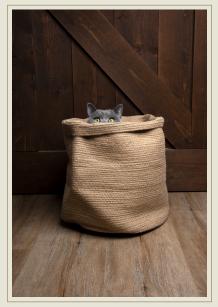

# Jute Bags & Basket

### **Jute Bags & Basket Size**

#### Small Jute Baskets

10"x8" (Perfect for bathroom storage, keys, & small accessories)
12"x10" (Ideal for organizing shelves & desk essentials)
Compact & stylish for everyday use.

#### Medium Jute Baskets

14"x12" (Great for toys, magazines, & wardrobe organization)
16"x14" (Ideal for laundry, plants, & multipurpose storage)
Adds texture & warmth to any space.

#### Large Jute Baskets

18"x16" (Perfect for blankets, pillows, & living room organization)
20"x18" (Best for heavy-duty storage & decorative accents)
Functional yet elegant for home organization.

#### Extra-Large Jute Baskets

22"x20"+ (Oversized for spacious storage, toy bins, & bulk organization) 24"x22"+ (Great for large laundry loads, bulky items, & event setups) **A sustainable solution for keeping spaces neat & stylish.** 