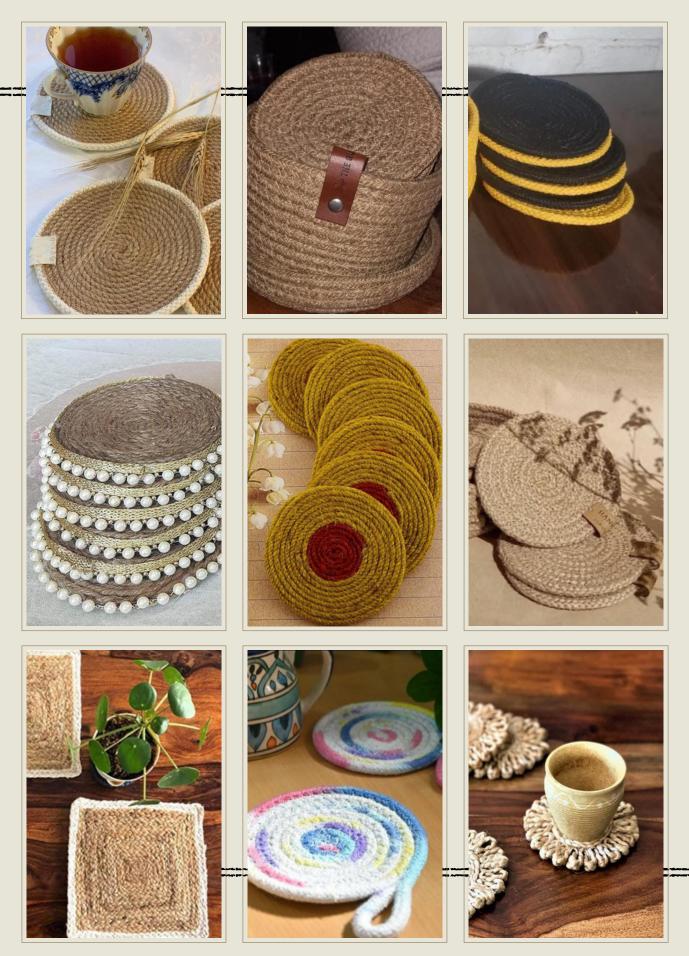

### **Jute & Cotton Cooasters**

### **Jute & Cotton Cooasters Size**

#### Round Jute & Cotton Coasters

4" (Perfect for cups, mugs & small planters)

- 5" (Ideal for glasses, teacups & decor accents)
- 6" (Suitable for larger mugs, small bowls & vases)

A simple yet elegant touch for any table setting.

#### Square Jute & Cotton Coasters

#### ▶ Oval Jute & Cotton Coasters

4"x6" (Ideal for elongated mugs, wine glasses & snack plates) 5"x7" (Perfect for serving trays, coffee bars & decorative pieces) ★ Adds a unique and elegant touch to your table.

#### Hexagonal Jute & Cotton Coasters

4" (Modern look for coffee tables & workspaces)

5" (Stylish accent for cups, glasses & small pots)

A contemporary choice for trendy interiors.

Custom Sizes Available: We offer tailor-made sizes for all jute and cotton coasters to fit your needs.