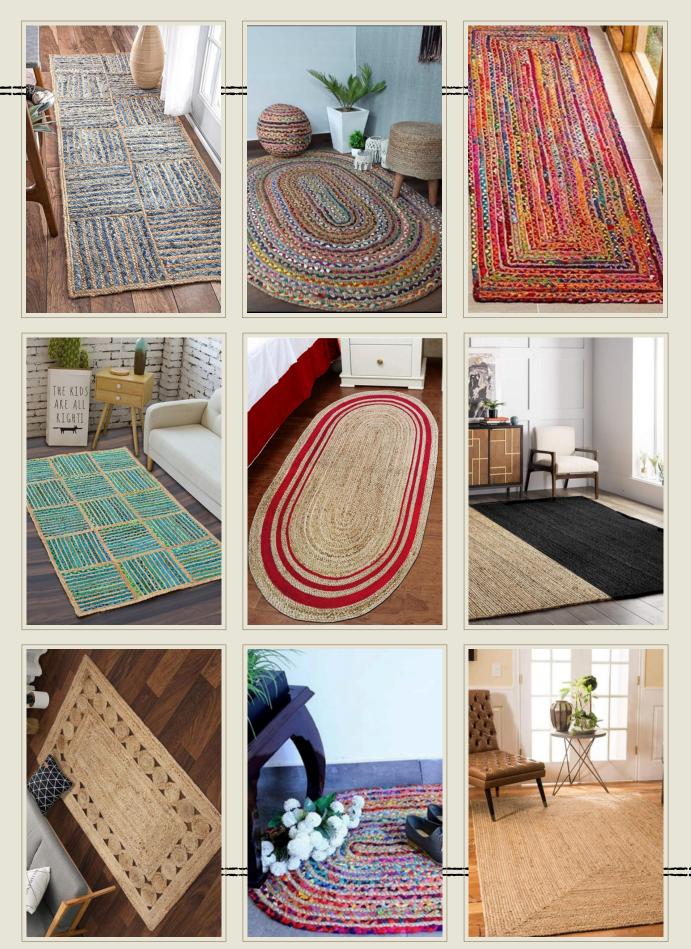

# Jute Rectangular Rugs

## **Jute Rectangular Rugs Size**

#### Small Jute Rectangular Rugs

2x3 ft (Entryways, bedside, under plants)
2.5x4 ft (Compact spaces, kitchens, work desks)
Perfect for adding a natural touch to smaller areas.

#### Medium Jute Rectangular Rugs

3x5 ft (Living rooms, bedrooms, study areas)
4x6 ft (Layering under furniture, small seating areas)
5x7 ft (Dining spaces, spacious entryways, lounges)
r Ideal for everyday home decor & cozy interiors.

#### Large Jute Rectangular Rugs

6x9 ft (Under sofas, larger living spaces, offices)
8x10 ft (Dining rooms, open-plan living, statement decor)
9x12 ft (Grand interiors, spacious layouts, layered styling)
★ Enhances both modern & rustic spaces effortlessly.

#### Extra-Large Jute Rectangular Rugs

10x14 ft (Oversized living rooms, lounges, event setups)
12x16 ft (Luxury spaces, banquet halls, large seating areas)
Perfect for making a bold, sustainable statement.