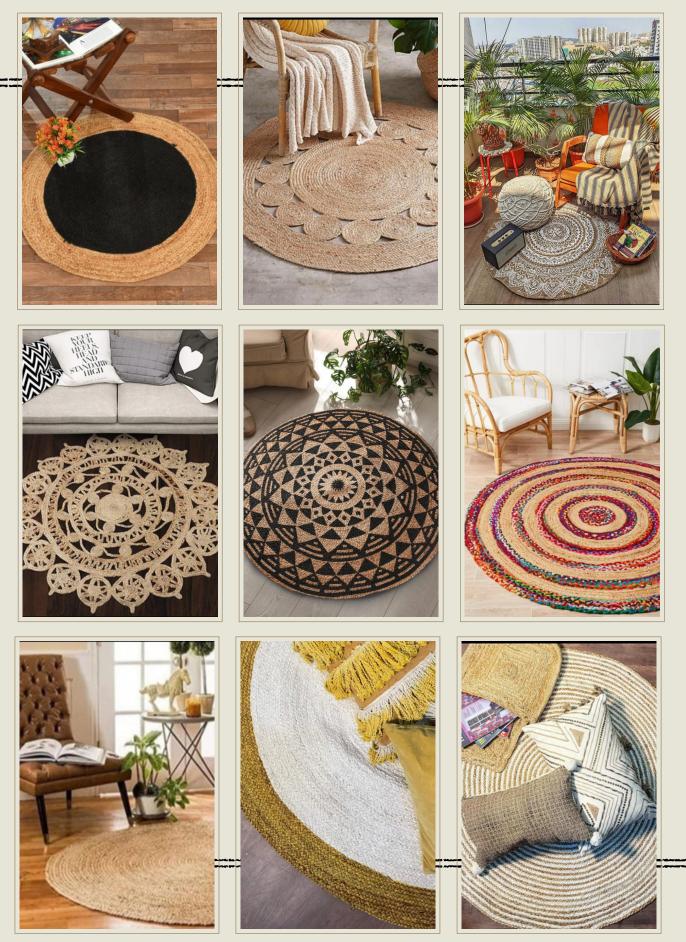

# Jute Round Rugs (Plural)

# **Jute Round Rugs Size**

#### Small Jute Round Rugs

2 ft (Entryways, bedside, under plants)
2.5 ft (Compact reading nooks, small seating areas)
3 ft (Perfect for small coffee tables & accent decor)
★ Adds warmth and texture to compact spaces.

#### Medium Jute Round Rugs

4 ft (Under coffee tables, study areas, meditation spaces)
5 ft (Ideal for cozy sitting areas & open floor styling)
6 ft (Dining spaces, casual lounge areas, play zones)
★ A versatile size for home interiors & casual settings.

#### Large Jute Round Rugs

7 ft (Perfect for living rooms, under round dining tables)
8 ft (Spacious interiors, lounge areas, large bedrooms)
9 ft (Layering with furniture, creating soft focal points)
A balanced mix of style, comfort & eco-friendliness.

#### Extra-Large Jute Round Rugs

10 ft (Statement piece for grand interiors & open spaces)
12 ft (Luxury settings, large hallways, event decor)
14 ft, 16 ft+ (Perfect for oversized layouts & outdoor patios)
 Great for defining open areas with natural elegance.

Custom Sizes Available: We offer tailor-made sizes for all jute round rugs to fit your needs.