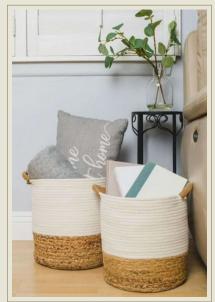

# Jute Bags & Basket

### **Jute Bags & Basket Size**

#### Small Jute Baskets

10"x8" (Perfect for bathroom storage, keys, & small accessories)
12"x10" (Ideal for organizing shelves & desk essentials)
Compact & stylish for everyday use.

#### Medium Jute Baskets

14"x12" (Great for toys, magazines, & wardrobe organization)
16"x14" (Ideal for laundry, plants, & multipurpose storage)
Adds texture & warmth to any space.

#### Large Jute Baskets

18"x16" (Perfect for blankets, pillows, & living room organization)
20"x18" (Best for heavy-duty storage & decorative accents)
Functional yet elegant for home organization.

#### Extra-Large Jute Baskets

22"x20"+ (Oversized for spacious storage, toy bins, & bulk organization) 24"x22"+ (Great for large laundry loads, bulky items, & event setups) **A sustainable solution for keeping spaces neat & stylish.** 