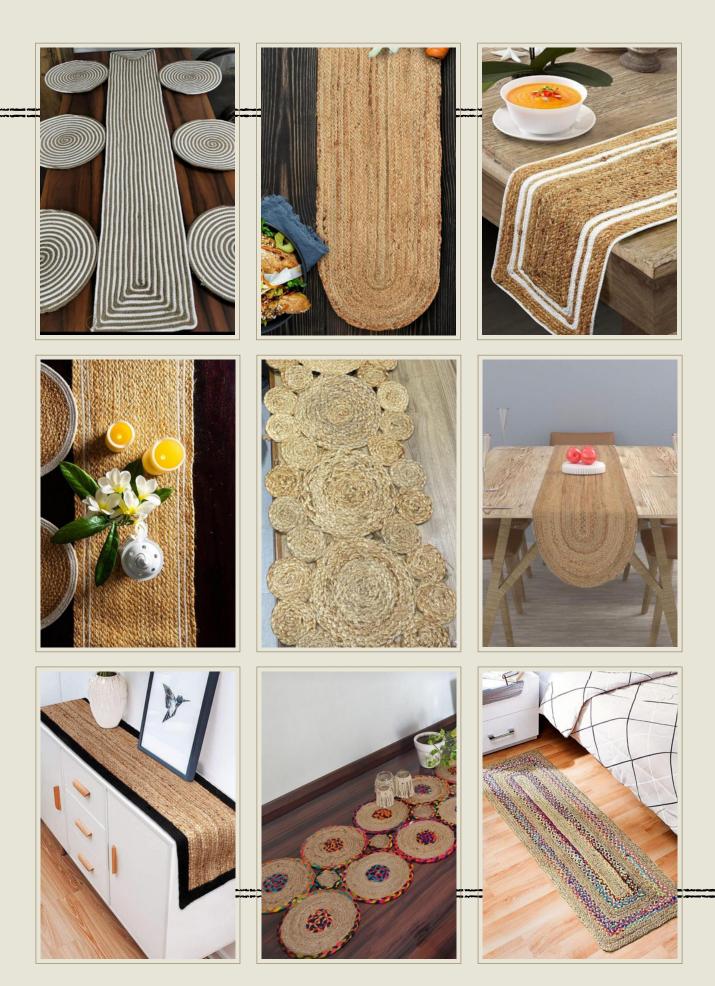

### **Jute Runner**

# **Jute Runner Size**

#### Small Jute Runners

2x6 ft (Entryways, kitchen spaces, compact hallways) 2.5x7 ft (Perfect for bedside areas & narrow walkways) Adds warmth and texture to small spaces.

#### Medium Jute Runners

2.5x9 ft (Longer hallways, extended kitchen counters, layering over rugs) 3x10 ft (Dining table runners, stylish corridors, modern homes) Perfect for functional and decorative use.

#### Large Jute Runners

3x12 ft (Grand entryways, wide hallways, layered decor) 4x14 ft (Long dining tables, spacious corridors, event setups) Enhances both rustic and contemporary interiors.

#### Extra-Large Jute Runners

4x16 ft, 5x18 ft+ (Oversized spaces, banquet setups, open-plan layouts) reates a bold, elegant look in expansive areas.

#### Custom Sizes Available: We offer tailor-made sizes for all jute runners to fit your needs.