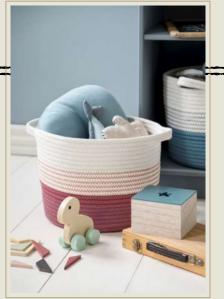

# Jute Bags & Basket

### **Jute Bags & Basket Size**

#### Small Jute Baskets

10"x8" (Perfect for bathroom storage, keys, & small accessories)
12"x10" (Ideal for organizing shelves & desk essentials)
Compact & stylish for everyday use.

#### Medium Jute Baskets

14"x12" (Great for toys, magazines, & wardrobe organization)
16"x14" (Ideal for laundry, plants, & multipurpose storage)
Adds texture & warmth to any space.

#### Large Jute Baskets

18"x16" (Perfect for blankets, pillows, & living room organization)
20"x18" (Best for heavy-duty storage & decorative accents)
Functional yet elegant for home organization.

#### Extra-Large Jute Baskets

22"x20"+ (Oversized for spacious storage, toy bins, & bulk organization) 24"x22"+ (Great for large laundry loads, bulky items, & event setups) **A sustainable solution for keeping spaces neat & stylish.** 