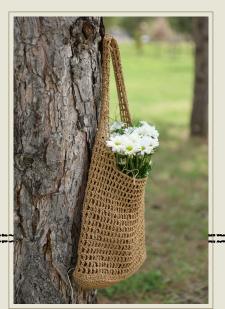

# Jute Bags & Basket

### **Jute Bags & Basket Size**

#### Small Jute Bags

10"x12"x4" (Ideal for lunch bags, gifting, & compact carry bags) 12"x14"x5" (Perfect for small shopping & casual outings) **tightweight & convenient for everyday essentials.** 

#### Medium Jute Bags

14"x16"x6" (Great for groceries, work essentials, & casual carry)
16"x18"x6" (Ideal for shopping, beach trips, & multipurpose use)
A perfect blend of durability & style for daily use.