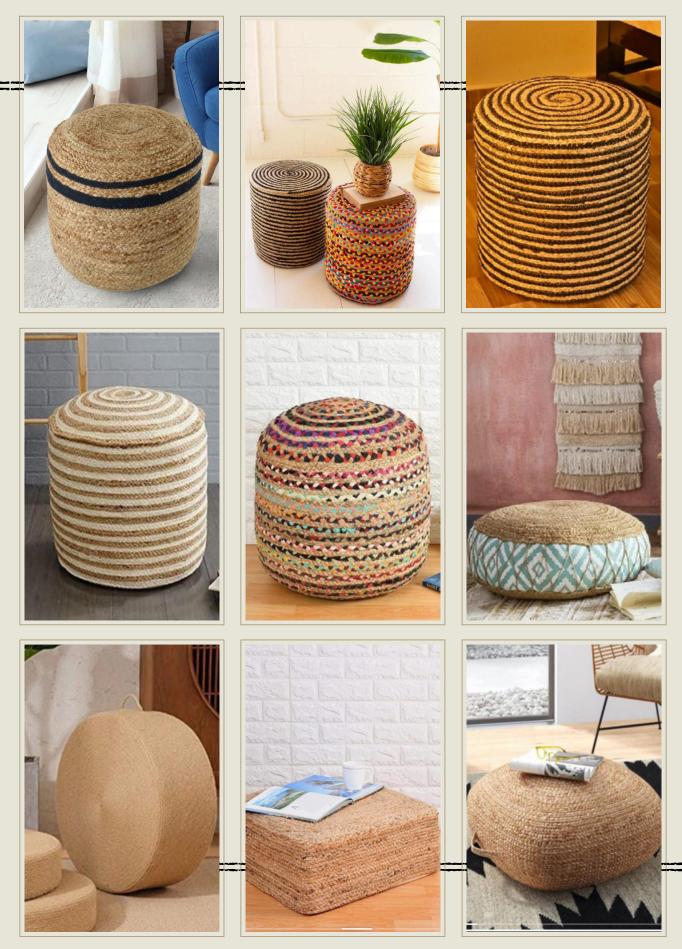

### **Jute Poufs**

# **Jute Poufs Sizes**

#### Round Jute Poufs

#### **>** Square Jute Poufs

#### Rectangular Jute Poufs

#### Cylinder Jute Poufs

Small – 12"x12" (Minimalist, compact design)
Medium – 14"x14" (Adds texture to any space)
Large – 16"x16" (Great for accent seating)
Extra Large – 18"x18" (Perfect for cozy lounging)
★ A stylish and practical addition to any room.

#### Oval Jute Poufs

Small – 16"x12"x10" (Space-saving & decorative) Medium – 20"x14"x12" (Perfect for entryways & bedrooms) Large – 24"x16"x14" (Comfortable and stylish accent piece) Extra Large – 28"x18"x16" (Great for larger seating arrangements) **A unique shape for modern and rustic decor.** 