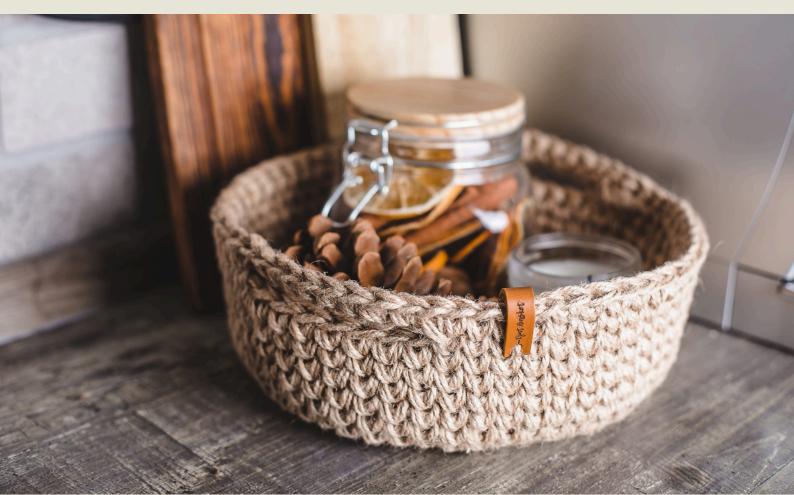

# Jute Bags & Basket

### **Jute Bags & Basket Size**

#### Small Jute Baskets

10"x8" (Perfect for bathroom storage, keys, & small accessories)
12"x10" (Ideal for organizing shelves & desk essentials)
Compact & stylish for everyday use.

#### Medium Jute Baskets

14"x12" (Great for toys, magazines, & wardrobe organization)
16"x14" (Ideal for laundry, plants, & multipurpose storage)
Adds texture & warmth to any space.

#### Large Jute Baskets

18"x16" (Perfect for blankets, pillows, & living room organization)
20"x18" (Best for heavy-duty storage & decorative accents)
Functional yet elegant for home organization.

#### Extra-Large Jute Baskets

22"x20"+ (Oversized for spacious storage, toy bins, & bulk organization) 24"x22"+ (Great for large laundry loads, bulky items, & event setups) **A sustainable solution for keeping spaces neat & stylish.** 