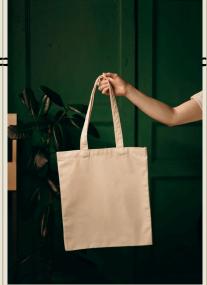

# Jute Bags & Basket

### **Jute Bags & Basket Size**

#### Small Jute Bags

10"x12"x4" (Ideal for lunch bags, gifting, & compact carry bags) 12"x14"x5" (Perfect for small shopping & casual outings) **tightweight & convenient for everyday essentials.** 

#### Medium Jute Bags

14"x16"x6" (Great for groceries, work essentials, & casual carry)
16"x18"x6" (Ideal for shopping, beach trips, & multipurpose use)
A perfect blend of durability & style for daily use.

#### Large Jute Bags

18"x20"x8" (Spacious for bulk shopping, picnics & weekend trips)
20"x22"x8" (Best for travel, storage, & heavy-duty carrying)
Designed for practicality with a natural touch.

#### Extra-Large Jute Bags

22"x24"x10" (Oversized for bulk storage, promotional events & heavy loads) 24"x26"x12"+ (Perfect for corporate gifting, travel, & large shopping needs) **deal for those who need extra space with an eco-friendly touch.** 