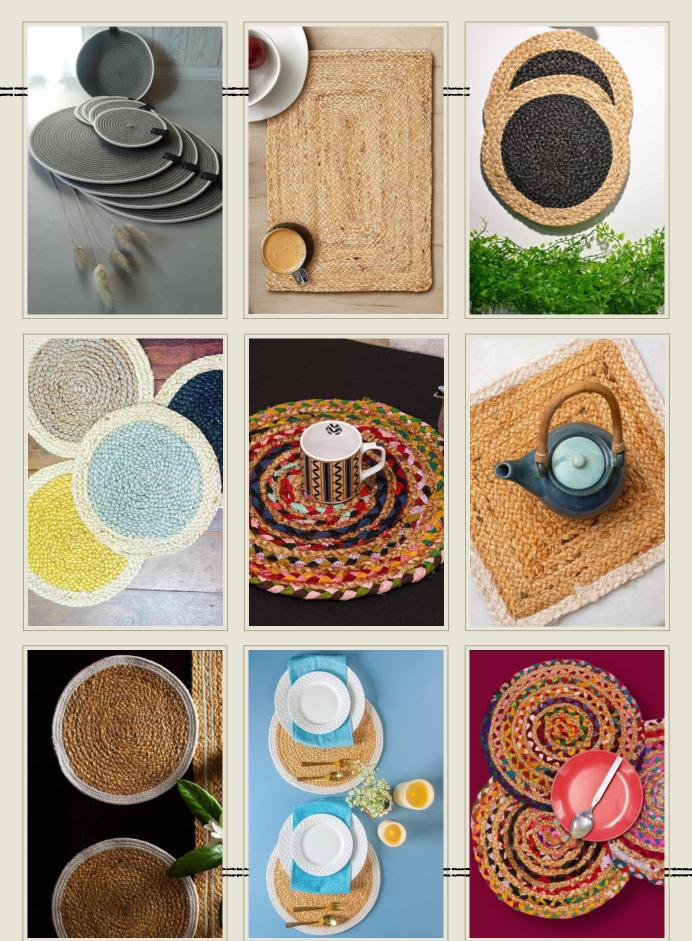

# **Jute Placemat**

# **Jute Placemat Size**

#### Round Jute Placemats

12" (Compact size for small plates, cups & decor accents)
14" (Ideal for standard dinner plates & table settings)
16" (Perfect for larger plates & layered table decor)
Finhances dining aesthetics with an organic feel.

#### Rectangular Jute Placemats

12"x16" (Classic size for everyday dining & coffee tables)
14"x18" (Great for spacious table settings & buffet layouts)
16"20" (Ideal for larger plates, serving trays & decor layering)
Adds texture and warmth to any dining experience.

#### Oval Jute Placemats

12"x18" (Elegant shape for dinner settings & decorative trays)
14"x20" (Perfect for stylish table decor & large plates)
A unique alternative to standard placemats.

#### Square Jute Placemats

12"x12" (Modern look for compact dining setups & side tables)
14"x14" (Great for serving trays, centerpieces & table accents)
Blends well with contemporary and rustic themes.

Custom Sizes Available: We offer tailor-made sizes for all jute placemats to fit your needs.